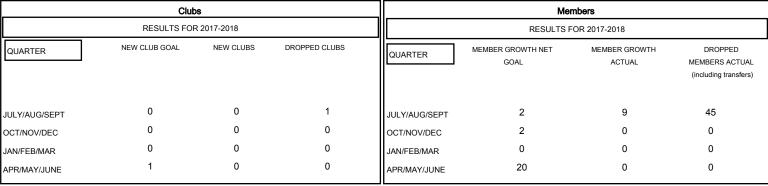

## GOALS AND ACTUAL NEW CLUBS CUMULATIVE

## GOALS AND ACTUAL MEMBERS CUMULATIVE

| -■- MEMBER GROWTH NET GOAL        |  |
|-----------------------------------|--|
| - ● - MEMBER GROWTH ACTUAL        |  |
| - ▲ - LAST YEAR MEMBERSHIP ACTUAL |  |
|                                   |  |
|                                   |  |
|                                   |  |

| DROPPED CLUBS: 1 |    |
|------------------|----|
| DROPPED MEMBERS  |    |
| DECEASED         | 7  |
| CLUB CANCELLED   | 16 |
| OTHER            | 22 |
| TOTAL            | 45 |

| 4 CLUBS OF 43 ADDED 1 OR MORE | GENDER DISTRIBUTION                   |              |  |
|-------------------------------|---------------------------------------|--------------|--|
| NEW MEMBERS                   | MALE                                  | 814 (79.73%) |  |
|                               | FEMALE                                | 207 (20.27%) |  |
|                               | Women Percentage Fiscal Year Goal: 1% |              |  |
|                               |                                       |              |  |