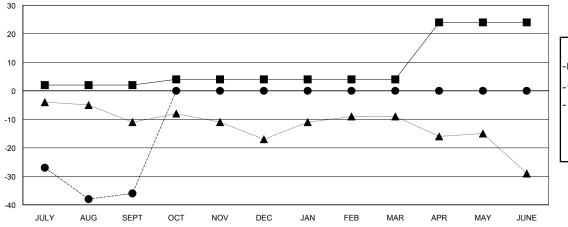

## GOALS AND ACTUAL MEMBERS CUMULATIVE

| -■- MEMBER GROWTH NET GOAL        |  |
|-----------------------------------|--|
| - ● - MEMBER GROWTH ACTUAL        |  |
| - ▲ - LAST YEAR MEMBERSHIP ACTUAL |  |
|                                   |  |
|                                   |  |
|                                   |  |